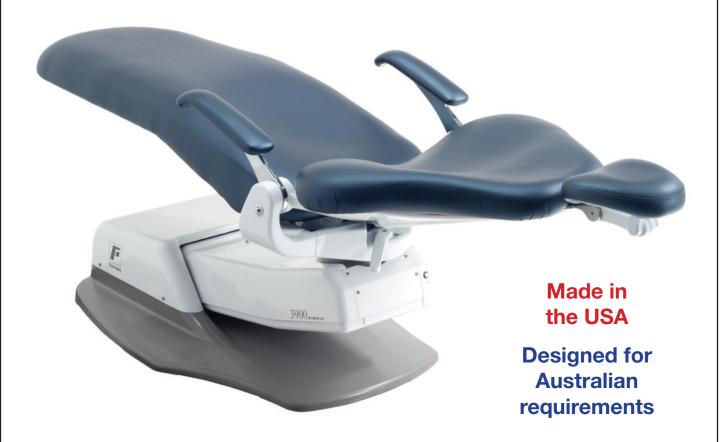

# **Forest 3901 Patient Chair**

With over 35 years' experience building simple pneumatically controlled dental delivery systems in the USA, Forest is renowned for its quality at a competitive price.

#### **FEATURES**

- Ultraleather asepsis upholstery standard
- Hydraulic cantilever operation
- Seat height 43cm (17") to 74cm (29")
- Emergency safety shutoff
- 30 degree rotating seat with lock
- Multifunction touchpad with 4 programmable positions, left/right mountable
- One hand adjustable double articulating headrest
- Standard twin backrest with lumbar support
- Left/right patient access
- Swing-down locking armrests