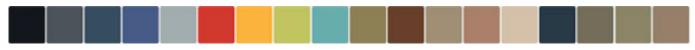

## **UPHOLSTERY OPTIONS**

Forest chairs come standard with Ultraleather asepsis upholstery, in a choice of more than a dozen different colours.